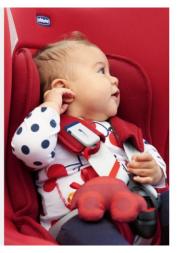

# Chicco BebèCare easy-tech

is fixed on the car seat shoulder pad.

Chicco BebèCare easy-tech

Parents sit the child inside the car seat. buckle him and insert the Chicco BebèCare Tag inside the case.

Closing the case Chicco BebèCare Tag is activated. Chicco BebèCare easytech will connect with Chicco BebèCare APP.

At the end of the journey, when parents debuckle the child, open the case and the system is deactivated.

easy-tech

The accessory is universal: it can be used on car seat already on the market and new car seat. It does not affect crash/dynamic performances.

Easy attachable on shoulder pads/harness system. Easy to close and use.

First installation: few minutes For following usage connection is automatic, just closing the case.

Chicco BebèCare easytech uses actual APP!