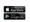

# Chicco BebèCare easy-tech

is fixed on the car seat shoulder pad.

Chicco BebèCare easy-tech

Parents sit the child inside the car seat. buckle him and insert the Chicco BebèCare Tag inside the case.

Closing the case Chicco BebèCare Tag is activated. Chicco BebèCare easytech will connect with Chicco BebèCare APP.

Easy attachable on shoulder pads/harness system. Easy to close and use.

First installation: few minutes For following usage connection is automatic, just closing the case.

Chicco BebèCare easytech uses actual APP!