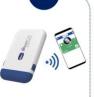

# Chicco BebèCare easy-tech

is fixed on the car seat shoulder pad.

Chicco BebèCare easy-tech

Parents sit the child inside the car seat. buckle him and insert the Chicco BebèCare Tag inside the case.

Closing the case Chicco BebèCare Tag is activated. Chicco BebèCare easytech will connect with Chicco BebèCare APP.

Easy attachable on shoulder pads/harness system. Easy to close and use.

First installation: few minutes For following usage connection is automatic, just closing the case.

Chicco BebèCare easytech uses actual APP!

# CHICCO BEBÈCARE ACTIVATION

Chicco BebèCare easy-tech must be connected to the family account/APP, through the QR Code and emergency contacts must be set.