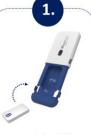

# Chicco BebèCare easy-tech

is fixed on the car seat shoulder pad.

Chicco BebèCare easy-tech

Parents sit the child inside the car seat. buckle him and insert the Chicco BebèCare Tag inside the case.

Closing the case Chicco BebèCare Tag is activated. Chicco BebèCare easytech will connect with Chicco BebèCare APP.

Easy attachable on shoulder pads/harness system. Easy to close and use.

First installation: few minutes For following usage connection is automatic, just closing the case.

Chicco BebèCare easytech uses actual APP!