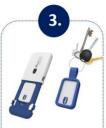

Universal stand-alone solution, working as a childminder. Easy attachable on car seat shoulder pads or harness system.

# Chicco BebèCare easy-tech

is fixed on the car seat shoulder pad.

Chicco BebèCare easy-tech

Parents sit the child inside the car seat. buckle him and insert the Chicco BebèCare Tag inside the case.

Closing the case Chicco BebèCare Tag is activated. Chicco BebèCare easytech will connect with Chicco BebèCare APP.

Easy attachable on shoulder pads/harness system. Easy to close and use.

First installation: few minutes For following usage connection is automatic, just closing the case.

Chicco BebèCare easytech uses actual APP!