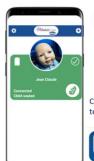

# CHICCO BEBÈCARE ACTIVATION

Chicco BebèCare easy-tech must be connected to the family account/APP, through the QR Code and emergency contacts must be set.

## SECOND LEVEL ALARM

If first level alarm is not deactivated, Chicco BebèCare APP will send an alert message to the pre-set contacts to let them able to find the baby.

# IMPORTANT!

Integrated sensors and accessory use the same APP, so parents can manage these products simultaneously.

2407 pcs x Chicco Bebècare Easy-Tech Anti-Abandonment System...... Selling at £29.21.